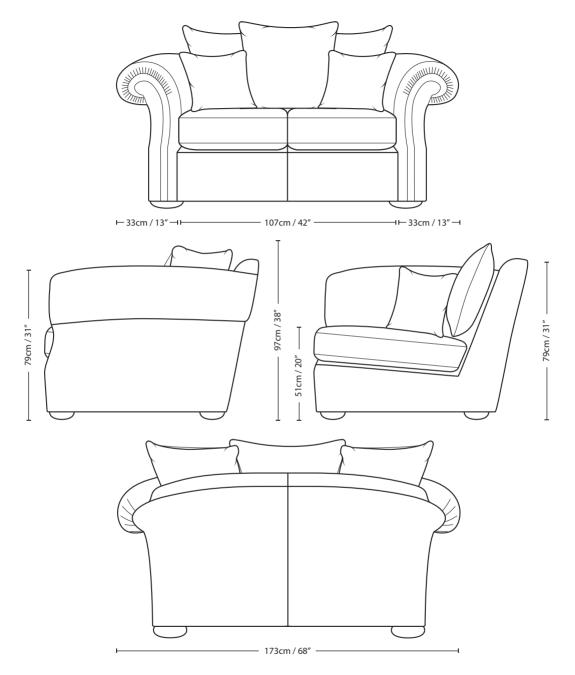

## **MANHATTAN**

## 2 SEATER FLAT BACK SCATTER CUSHION

| Overall<br>Height | Overall<br>Width | Overall<br>Depth | Arm<br>Height | Back Height<br>of Frame | Seat<br>Height | Arm<br>Width | Inside Width<br>Arm to Arm | Seat Depth<br>to Cushions | Seat Depth |
|-------------------|------------------|------------------|---------------|-------------------------|----------------|--------------|----------------------------|---------------------------|------------|
| 97cm / 38"        | 173cm / 68"      | 114cm / 45"      | 79cm / 31"    | 79cm / 31"              | 51cm / 20"     | 33cm / 13"   | 107cm / 42"                | 53cm / 21"                | 81cm / 32" |

Seating sizes vary to a great extent and particularly wherever there are soft cushions involved, this is magnified with front of seat to back cushion depths, whilst formal back cushions will vary with age and plumping. It is essential to note that scatter back cushion depths will adjust from which point you measure, overtime and with plumping, the accurate measurement does not exist as it will resize each and every time you enjoy its comfort.